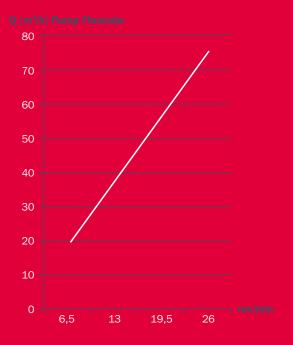

#### **TECHNICAL DATA:**

- Nominal flowrate:
- Nominal pressure:
- Max. Pressure:
- Connection:

75 m<sup>3</sup>/h 4 bar (11kW motor) 10 bar MALE 5" BSP or DN125 SS Flange PN10 (DIN EN 1092-1) 1,100 kg

- Weight:
- Planetary gearbox and motor is selected for the specific pressure and flowrate needed.
- Optional with Variable Frequency Drive.
- High vacuum possible, suction lifts up to 8m.
  (Above 4m lifting height, vacuum is applied to the pump housing to improve efficiency.)
- Low friction rollers
- Hot Dip Galvanised