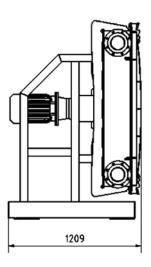

#### **TECHNICAL DATA:**

- Nominal flowrate:
- Nominal pressure:
- Max. Pressure:
- Connection:

75 m<sup>3</sup>/h 4 bar (11kW motor) 10 bar MALE 5" BSP or DN125 SS Flange PN10 (DIN EN 1092-1) 1,100 kg

- Weight:
- Planetary gearbox and motor is selected for the specific pressure and flowrate needed.
- Optional with Variable Frequency Drive.
- High vacuum possible, suction lifts up to 8m.
  (Above 4m lifting height, vacuum is applied to the pump housing to improve efficiency.)
- Low friction rollers
- Hot Dip Galvanised