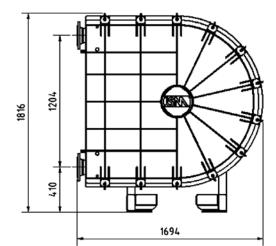

#### **TECHNICAL DATA:**

- Nominal flowrate:
- Nominal pressure:
- Max. Pressure:
- Connection:

75 m<sup>3</sup>/h 4 bar (11kW motor) 10 bar MALE 5" BSP or DN125 SS Flange PN10 (DIN EN 1092-1) 1,100 kg

- Weight:
- Planetary gearbox and motor is selected for the specific pressure and flowrate needed.
- Optional with Variable Frequency Drive.
- High vacuum possible, suction lifts up to 8m.
  (Above 4m lifting height, vacuum is applied to the pump housing to improve efficiency.)
- Low friction rollers
- Hot Dip Galvanised