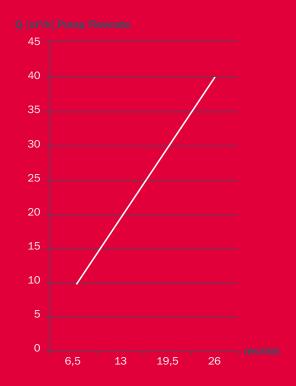

#### TECHNICAL DATA:

- Nominal flowrate:
- Nominal pressure:
- Max. Pressure:
- Connection:

• Weight:

40 m/h 4 bar (7,5kW motor) 10 bar MALE 4" BSP or DN100 SS Flange PN10 (DIN EN 1092-1) 700 kg

- Planetary gearbox and motor is selected for the specific pressure and flowrate needed.
- Optional with Variable Frequency Drive.
- High vacuum possible, suction lifts up to 8m.
  (Above 4m lifting height, vacuum is applied to the pump housing to improve efficiency.)
- Low friction rollers
- Hot Dip Galvanised