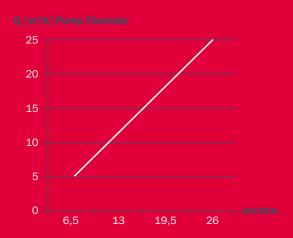

#### **TECHNICAL DATA:**

Nominal flowrate: 20 m/h

Nominal pressure:5 bar (4 kW motor)

• Max. Pressure: 10 bar

• Connection: MALE 3" BSP or

DN80 SS Flange PN10

(DIN EN 1092-1)

• **Weight:** 500 kg