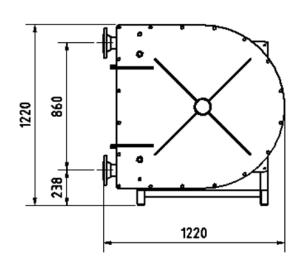

#### **TECHNICAL DATA:**

Nominal flowrate: 20 m/h

Nominal pressure:5 bar (4 kW motor)

• Max. Pressure: 10 bar

• Connection: MALE 3" BSP or

DN80 SS Flange PN10

(DIN EN 1092-1)

• **Weight:** 500 kg